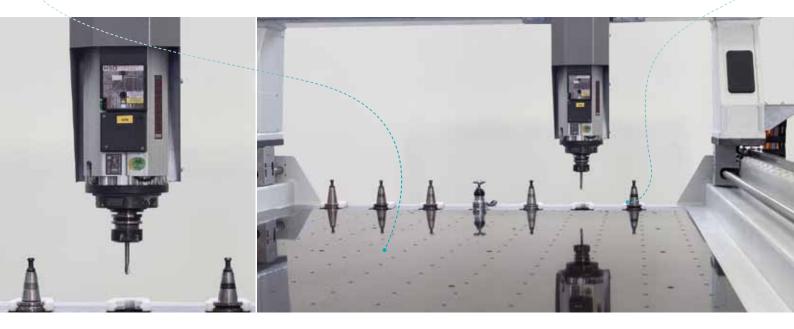

Automatic tool change is uncomplicated and reliable due to the 6 position Tool Magazine. Manual tool change option has been preserved if the need arises. The Heidenhain tool measurement Probe TT140 with its handy position in the Tool Magazine is an integral part of the system.

Control System Heidenhain TNC 620 constitutes optimal solution for 3 axis machining. The Machine is fitted with a 3 axis Electrospindle ES929A from the Italian spindle specialist HSD. Stiff welded construction of the machine has inherited cutting-edge characteristics from the SAHOS upper level performance machine tools and thus enables high quality machining. The Machine is fitted with screw balls, nuts and linear slide ways from the German first class producer BOSCH-Rexroth.