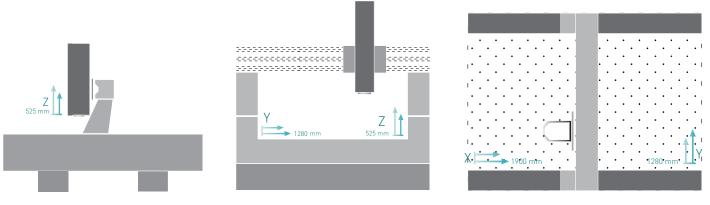

| Feed                  |                 |
|-----------------------|-----------------|
| Axis X                | 20000 mm/min    |
| Axis Y                | 20000 mm/min    |
| Axis Z                | 20000 mm/min    |
| Strokes               |                 |
| Axis X                | 1900 mm         |
| Axis Y                | 1280 mm         |
| Axis Z                | 525 mm          |
| Electrospindle ES929A |                 |
| Clamping cone         | ISO 30          |
| Rated Speed           | 200 - 24000 rpm |
| Power S1 (S6)         | 7,5 (9) kW      |
| Torque                | 6 Nm            |