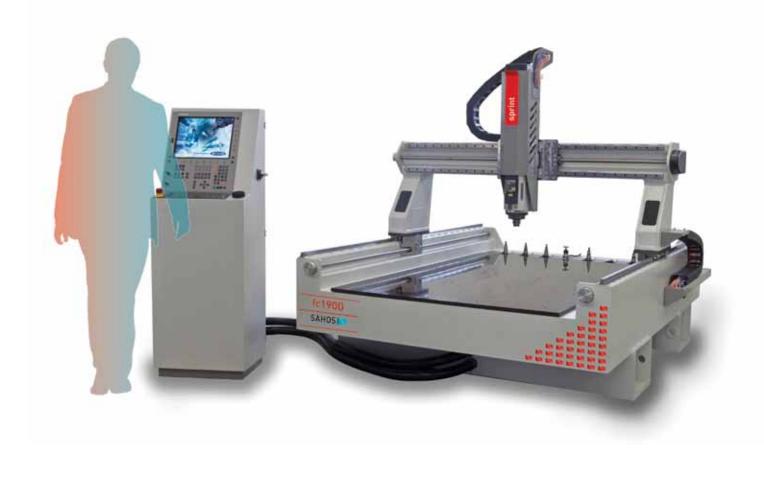

# sprint

SPRINT is an ideal CNC Machine Tool for machining of sheet materials, production of cores, patterns, matrices and moulds.

KARTIT table with a 100 x 100 mm grid and M10 threads secures fast and simple clamping of the work piece.

Control System Heidenhain TNC 620 constitutes optimal solution for 3 axis machining. The Machine is fitted with a 3 axis Electrospindle ES929A from the Italian spindle specialist HSD. Stiff welded construction of the machine has inherited cutting-edge characteristics from the SAHOS upper level performance machine tools and thus enables high quality machining. The Machine is fitted with screw balls, nuts and linear slide ways from the German first class producer BOSCH-Rexroth.