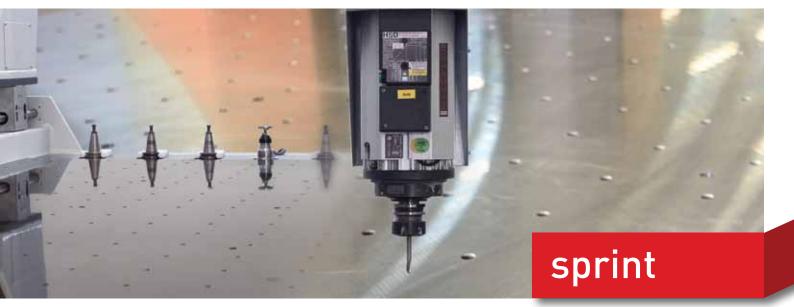

# sprint

SPRINT is an ideal CNC Machine Tool for machining of sheet materials, production of cores, patterns, matrices and moulds.

KARTIT table with a 100 x 100 mm grid and M10 threads secures fast and simple clamping of the work piece.

Automatic tool change is uncomplicated and reliable due to the 6 position Tool Magazine. Manual tool change option has been preserved if the need arises. The Heidenhain tool measurement Probe TT140 with its handy position in the Tool Magazine is an integral part of the system.

Control System Heidenhain TNC 620 constitutes optimal solution for 3 axis machining. The Machine is fitted with a 3 axis Electrospindle ES929A from the Italian spindle specialist HSD. Stiff welded construction of the machine has inherited cutting-edge characteristics from the SAHOS upper level performance machine tools and thus enables high quality machining. The Machine is fitted with screw balls, nuts and linear slide ways from the German first class producer BOSCH-Rexroth.